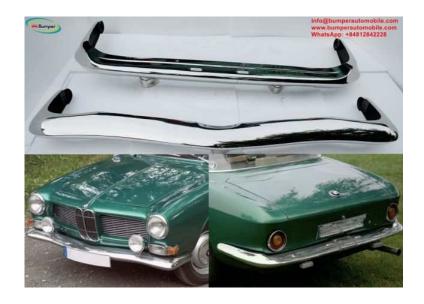

## **BMW 3200 CS Bertone bumpers (1962-1965) (1 EUR)**

Luogo Campania, Romagnano al Monte https://www.annuncici.it/x-107187-z

BMW 3200 CS Bertone bumpers (1962-1965)

A set bumper for BMW 3200CS of a front bumper, a rear bumper, bolts and screw.

Bumper is copied from the original in shape, size and is perfectly comparable to the original bumper.

Bumper is made from 304 stainless steel (it never rust, even at different temperatures), After the bumper is finished, it is polished to high gloss. It looks like chrome. The inside of the bumper is painted with many layers, making it smoother and more beautiful.