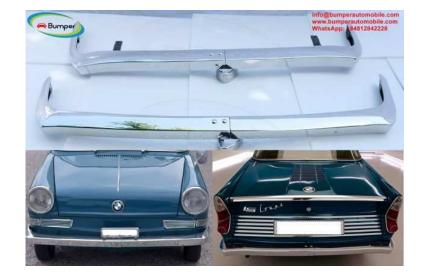

## BMW 700 bumpers (1959ndash1965) (1 EUR)

Luogo Campania, Romagnano al Monte https://www.annuncici.it/x-107188-z

BMW 700 bumpers (1959-1965)

A set bumper for BMW700 of a front in 2 parts, a rear in 2 parts, bolts and screw.

Bumper is copied from the original in shape, size and is perfectly comparable to the original bumper. Bumper is made from 304 stainless steel (it never rust, even at different temperatures), After the bumper is finished, it is polished to high gloss. It looks like chrome. The inside of the bumper is painted with many layers, making it smoother and more beautiful.