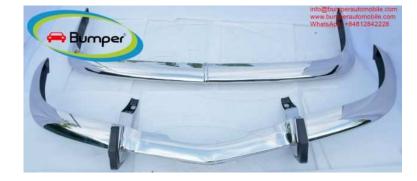

## BMW 2000 CS (1965-1969) bumpers

A set bumper for BMW 2000 CS (1965-1969) of a front bumper in 3 parts, 2 x over riders, a rear bumper of 2 pcs, a cover, bolts and screw.

Bumper is copied from the original in shape, size and is perfectly comparable to the original bumper. Bumper is made from 304 stainless steel (it never rust, even at different temperatures), After the bumper is finished, it is polished to high gloss. It looks like chrome. The inside of the bumper is painted with many layers, making it smoother and more beautiful.

The bumpers like the video: https://www.youtube.com/watch?v=EywGui2SKbA&t=1s

Besides bumper for BMW 2000CS, I also have bumpers for BMW 700, , BMW 3200CS Bertone, BMW 2002, BMW 2002 til tourring, BMW E28, BMW E21...and some other types BMW.