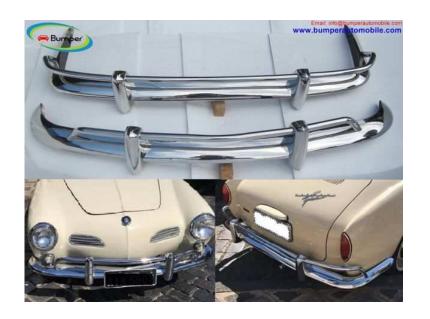

## Volkswagen Karmann Ghia US type bumper (1955 ndash 1966) by stainless steel (1 E

Luogo Campania, Romagnano al Monte https://www.annuncici.it/x-107191-z

Volkswagen Karmann Ghia US type bumper (1955 – 1966) by stainless steel (VW Karmann Ghia USA Stoßfänger)

One set includes:

1 front bumper in 3 parts, towel rail, 2 overrides

1 rear bumper in 3 parts, towel rail, 2 overrides

Mounting kit (bolts and nuts).

Notice: Please specify year of manufacture when ordering

The bumper is copied from the original in shape, size and is perfectly comparable to the original bumper.

The bumper is made from 304 stainless steel (it never rust, even at different temperatures), After the bumper is finished, it is polished to high gloss. It looks like chrome. The inside of the bumper is painted with many layers, making it smoother and more beautiful.