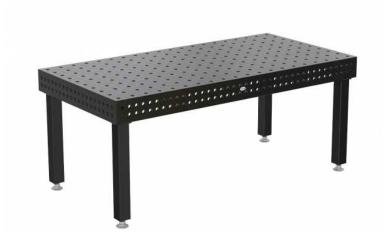

## Benches Siegmund Professional 750, 2400x1200S. 2B Plasma nitriding (9.000 EUR)

Luogo Veneto, Padova https://www.annuncici.it/x-12061-z

Benches Siegmund Professional 750, 2400x1200S. 2B Plasma nitriding

Professional 750 welding tables are made of S355J2+N steel, plasma nitrided and coated. Due to its high load capacity, it is particularly suitable for machining heavy workpieces.

- The modular welding table simplifies handling and reduces machining time
- Modular design
- Perfectly flat surface
- Optimum protection against oxidation, scratches and welding spatter
- Equipped with standard legs, they can be loaded with approx. 1000 kg each
- Tables equipped with a diagonal grid have almost twice as much mounting possibilities

Benches Siegmund Professional 750, 2400x1200S. 2B Plasma nitriding Price Netto: 9 000 € Transport: 500 €

- Accessories Included in Set #4 – 104 elements Price Netto: 8 100 €

If you are interested, we send a full offer to the e-mail address