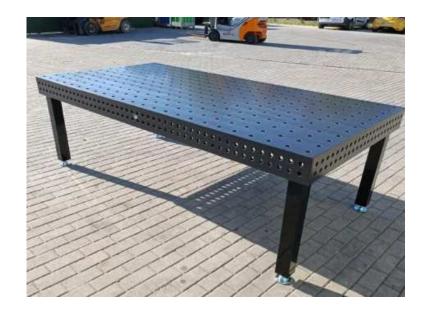

## Benches Siegmund Professional 750, 2400x1200S. 2B Plasma nitriding (9.000 EUR)

Luogo **Veneto, Venezia** https://www.annuncici.it/x-12063-z

Benches Siegmund Professional 750, 2400x1200S. 2B Plasma nitriding

Professional 750 welding tables are made of S355J2+N steel, plasma nitrided and coated. Due to its high load capacity, it is particularly suitable for machining heavy workpieces.

- The modular welding table simplifies handling and reduces machining time
- Modular design
- Perfectly flat surface
- Optimum protection against oxidation, scratches and welding spatter
- Equipped with standard legs, they can be loaded with approx. 1000 kg each
- Tables equipped with a diagonal grid have almost twice as much mounting possibilities

Benches Siegmund Professional 750, 2400x1200S. 2B Plasma nitriding

Price Netto: 9 000 € Transport: 500 €

- Accessories Included in Set #4 – 104 elements

Price Netto: 8 100 €

If you are interested, we send a full offer to the e-mail address