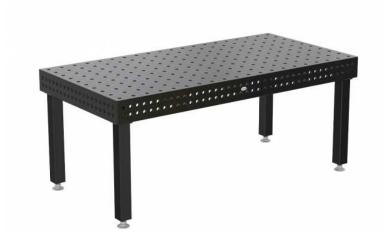

## Benches Siegmund Professional 750, 2400x1200S. 2B Plasma nitriding (9.000 EUR)

Luogo Friuli-Venezia Giulia, Trieste https://www.annuncici.it/x-12066-z

Benches Siegmund Professional 750, 2400x1200S. 2B Plasma nitriding

Professional 750 welding tables are made of S355J2+N steel, plasma nitrided and coated. Due to its high load capacity, it is particularly suitable for machining heavy workpieces.

- The modular welding table simplifies handling and reduces machining time
- Modular design
- Perfectly flat surface
- Optimum protection against oxidation, scratches and welding spatter
- Equipped with standard legs, they can be loaded with approx. 1000 kg each
- Tables equipped with a diagonal grid have almost twice as much mounting possibilities

Benches Siegmund Professional 750, 2400x1200S. 2B Plasma nitriding Price Netto: 9 000 € Transport: 500 €

- Accessories Included in Set #4 – 104 elements Price Netto: 8 100 €

If you are interested, we send a full offer to the e-mail address