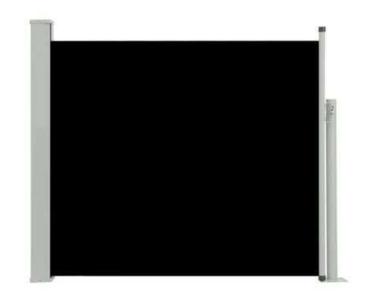

## vidaXL Retractable side yard partition, black, 100x300cm(SKU317936) (85 EUR)

Trentino-Alto Adige, Romeno Luogo https://www.annuncici.it/x-154109-z

This simple yet stylish side partition provides a cozy, small and quiet corner while giving you the privacy you need on the terrace, backyard or balcony. It will also help protect yourself from the wind and the setting sun.

The shire is made of UV-resistant and torn polyester. The cassette is installed vertically on a solid iron base, and when pulling straight, the partition can be easily pulled out. The partition also has the function of automatic wrap. The balcony partition is easy to assemble.

The package contains mounting accessories. Chiudi

| 0x300  | rtition | idaXL       |  |
|--------|---------|-------------|--|
| cm(SKI |         | Retractable |  |
| J3179  |         |             |  |
| 7936)  |         | side        |  |