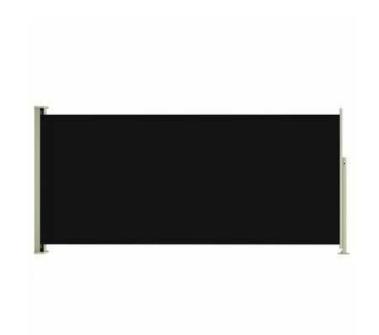

## vidaXL Retractable side yard partition, black, 140x300cm(SKU317936) (98 EUR)

setting sun.

Trentino-Alto Adige, Romeno Luogo https://www.annuncici.it/x-154111-z

The shire is made of UV-resistant and torn polyester. The cassette is installed vertically on a solid steel base. In addition, the retractable partition can be easily pulled out. The partition is also characterized by

This simple yet stylish side partition provides a cozy, small and quiet corner while giving you the privacy you need on the terrace, backyard or balcony. It will also help protect yourself from the wind and the

the function of automatic wrap. Chiudi

| s://www.annuncici.it/x-15 | w300cm(SKU317936) | taXL Retractable side |
|---------------------------|-------------------|-----------------------|
| .it/x-15                  | 7936)             | e side                |
| ν,                        | _                 | _ (D                  |