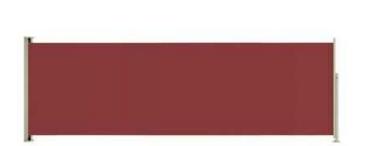

## vidaXL Retractable side yard partition, red color, 200x600cm(SKU317936) (128 EUR)

Trentino-Alto Adige, Romeno Luogo https://www.annuncici.it/x-155844-z

This simple yet stylish side partition provides a cozy, small and quiet corner while giving you the privacy you need on the terrace, backyard or balcony. It will also help protect yourself from the wind and the setting sun.

The shire is made of UV-resistant and torn polyester. The cassette is installed vertically on a solid steel base. In addition, the retractable partition can be easily pulled out. The partition is also characterized by the function of automatic wrap. Chiudi