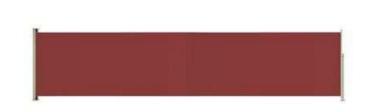

## vidaXL Retractable side yard partition, red color, 140x600cm(SKU317936) (108 EUR)

This simple yet stylish side partition provides a cozy, small and quiet corner while giving you the privacy you need on the terrace, backyard or balcony. It will also help protect yourself from the wind and the setting sun.

The shire is made of UV-resistant and torn polyester. The cassette is installed vertically on a solid steel base. In addition, the retractable partition can be easily pulled out. The partition is also characterized by the function of automatic wrap. Chiudi