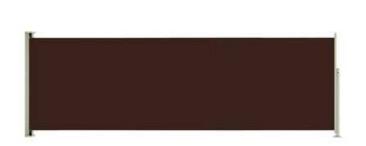

## vidaXL Retractable side yard partition, brown color, 180x600cm(SKU317936) (118 EUF

Luogo **Trentino-Alto Adige, Romeno** https://www.annuncici.it/x-157689-z

you need on the terrace, backyard or balcony. It will also help protect yourself from the wind and the setting sun.

This simple yet stylish side partition provides a cozy, small and quiet corner while giving you the privacy

The shire is made of UV-resistant and torn polyester. The cassette is installed vertically on a solid steel base. In addition, the retractable partition can be easily pulled out. The partition is also characterized by the function of automatic wrap. Chiudi