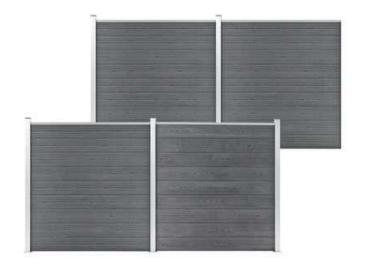

## vidaXL Garden fence, grey, 699x186cm, WPC(SKU3053207) (905 EUR)

Luogo **Trentino-Alto Adige, Romeno** https://www.annuncici.it/x-170270-z

Our set of fence panels can be used as a garden barrier or a fence for the living area for privacy and safety.

These WPC fences have a wood pattern on one side and a regular one on the other, so you can choose the design that you like the most. Our wood and plastic composite panel does not require any additional processing, such as oil or paint coating. It is very durable and resistant to rotting and rust. Due to the top profile made of aluminum, the boards of the fence can be securely connected to each other, thereby increasing their rigidity and impact resistance. The modular system ensures that the boards for the fence are easy to install and allow you to comfortably extend the fence. These pillars have three openings that allow you to install the fence in different ways, for example, in a straight line (180 degrees), at a straight angle (90 degrees) or in the form of a T. The presentation includes 36 WPC panels, 5 poles and 4 aluminum rods.

This set of fences is easy to assemble. Chiudi

https://www.annuncici.it/x-170270-

| https://www.annuncici.it/x-17 | vidaXL Garden fe<br>699x186cm,<br>WPC(SKU3053207) |
|-------------------------------|---------------------------------------------------|
| i.it/x-1                      | fence,<br>7)                                      |
| ~                             | 47                                                |