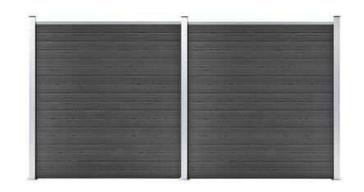

## vidaXL Fence segment set, black color, 353x186cm, WPC(SKU3053207) (430 EUR)

Luogo **Trentino-Alto Adige, Romeno** https://www.annuncici.it/x-171959-z

and safety.

Made of WPC (wood-plastic composite), the garden fence is durable and resistant to rotting and rust.

This set of segments of the fence can be used as a garden barrier or a fence for the living area for privacy

Made of WPC (wood-plastic composite), the garden fence is durable and resistant to rotting and rust. The garden barrier has wood on one side and the usual patterns on the other, so you can choose the design that you like best. Thanks to the upper aluminum profile, the segments of the fence can be tightly connected to each other, thereby ensuring their strength and durability to impacts.

Characterized by a modular design, the segments of the fence are easy to install and ensure that you can easily extend the fence. These pillars have three openings that will allow you to install the fence in different ways, for example, in a straight line (at an angle of 180 degrees), tilted to the right (at an angle of 90 degrees) or in the form of a T. Multifunctional steel legs can be fixed in two ways. One way would be to fix them to the surface with the help of screws for fortification, the other - using stakes studded into the ground (not added), to fix them on a concrete base. Chiudi