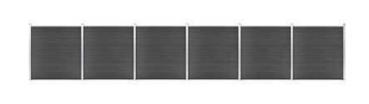

## vidaXL Fence segment set, black color, 1045x186cm, WPC(SKU3053207) (1.150 EUR)

This set of segments of the fence can be used as a garden barrier or a fence for the living area for privacy

Trentino-Alto Adige, Romeno

Made of WPC (wood-plastic composite), the garden fence is durable and resistant to rotting and rust. The garden barrier has wood on one side and the usual patterns on the other, so you can choose the design that you like best. Thanks to the upper aluminum profile, the segments of the fence can be tightly connected to each other, thereby ensuring their strength and durability to impacts.

Characterized by a modular design, the segments of the fence are easy to install and ensure that you can easily extend the fence. These pillars have three openings that will allow you to install the fence in different ways, for example, in a straight line (at an angle of 180 degrees), tilted to the right (at an angle of 90 degrees) or in the form of a T. Multifunctional steel legs can be fixed in two ways. One way would be to fix them to the surface with the help of screws for fortification, the other - using stakes studded into the ground (not added), to fix them on a concrete base. Chiudi