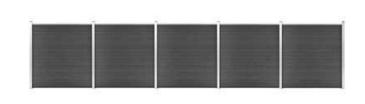

## vidaXL Fence segment set, black color, 872x186cm, WPC(SKU3053207) (965 EUR)

Made of WPC (wood-plastic composite), the garden fence is durable and resistant to rotting and rust. The garden barrier has wood on one side and the usual patterns on the other, so you can choose the design that you like best. Thanks to the upper aluminum profile, the segments of the fence can be tightly connected to each other, thereby ensuring their strength and durability to impacts.

Characterized by a modular design, the segments of the fence are easy to install and ensure that you can easily extend the fence. These pillars have three openings that will allow you to install the fence in different ways, for example, in a straight line (at an angle of 180 degrees), tilted to the right (at an angle of 90 degrees) or in the form of a T. Multifunctional steel legs can be fixed in two ways. One way would be to fix them to the surface with the help of screws for fortification, the other - using stakes studded into the ground (not added), to fix them on a concrete base. Chiudi