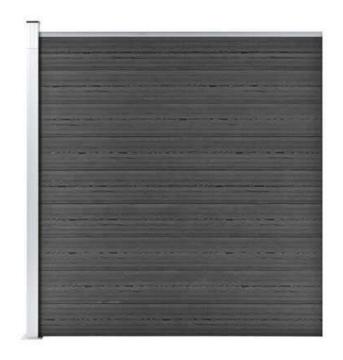

## vidaXL Fence segment, black color, 175x186cm, WPC(SKU3053207) (205 EUR)

Trentino-Alto Adige, Romeno Luogo https://www.annuncici.it/x-171971-z

This segment of the fence can be used as a garden barrier or a fence for the living area for privacy and safety.

Made of WPC (wood-plastic composite), the garden fence is durable and resistant to rotting and rust. The garden barrier has wood on one side and the usual patterns on the other, so you can choose the design that you like best. Thanks to the upper aluminum profile, the segments of the fence can be tightly connected to each other, thereby ensuring their strength and durability to impacts.

Characterized by a modular design, the segments of the fence are easy to install and ensure that you can easily extend the fence. These pillars have three openings that will allow you to install the fence in different ways, for example, in a straight line (at an angle of 180 degrees), tilted to the right (at an angle of 90 degrees) or in the form of a T. Multifunctional steel legs can be fixed in two ways. One way would be to fix them to the surface with the help of screws for fortification, the other - using stakes studded into the ground (not added), to fix them on a concrete base. Chiudi