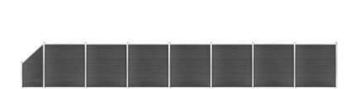

## vidaXL Fence segment set, black, 1311x(105-186)cm, WPC(SKU3053207) (1.430 EUR)

Luogo **Trentino-Alto Adige, Romeno** https://www.annuncici.it/x-172036-z

This set of segments of the fence can be used as a garden barrier or a fence for the living area for privacy and safety.

Made of WPC (wood-plastic composite), the garden fence is durable and resistant to rotting and rust. The garden barrier has wood on one side and the usual patterns on the other, so you can choose the design that you like best. Thanks to the upper aluminum profile, the segments of the fence can be tightly connected to each other, thereby ensuring their strength and durability to impacts.

Characterized by a modular design, the segments of the fence are easy to install and ensure that you can easily extend the fence. These pillars have three openings that will allow you to install the fence in different ways, for example, in a straight line (at an angle of 180 degrees), tilted to the right (at an angle of 90 degrees) or in the form of a T. Multifunctional steel legs can be fixed in two ways. One way would be to fix them to the surface with the help of screws for fortification, the other - using stakes studded into the ground (not added), to fix them on a concrete base. Chiudi