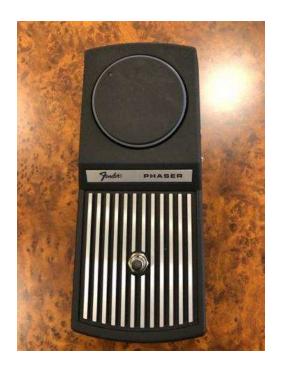

## Fender - Phaser - Effect pedal (70 EUR)

Luogo Friuli-Venezia Giulia, Udine

https://www.annuncici.it/x-242799-z

input impedance: 470kohm nominal input level: –20dbv output impedance: 4.7kohm nominal output level: –20dbv

recommended load impedance: 50kohm or greater

power requirements: 9vdc (center pin = negative); 40ma minimum

features:

- rate—this knob controls the rate at which the phase shifting occurs. the rate control knob alternately illuminates blue and red at the same rate as the phase shifting.
- intensiity—this knob adjusts the intensity of the phasing effect.
- frequency—this knob adjusts what frequencies are affected by the phasing action. fully counterclockwise causes the bass frequencies to be affected most by the phasing action, fully clockwise causes the treble frequencies to be most affected by the phasing action.
- bypass swiitch—a "true-bypass" of the phaser effect. turns the phasing effect on-off.
- output jack—connect to the input of your amplifier (or other audio device).
- input jack—plug your guitar (or other audio source) in here. un-plug the input plug from this jack to turn off the device and save power (very important) when not in use.
- dc input jack Chiudi