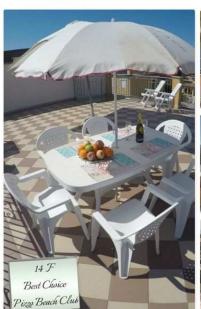

## Apartments available at PIZZO BEACH CLUB with 2 pools (690 EUR)

Calabria, Vibo Valentia Luogo https://www.annuncici.it/x-247768-z

Pizzo. Many types of apartments are available at PIZZO BEACH CLUB RESIDENCE: apartments with one bed, top apartments with two bedrooms (ideal for a family with children). Take a look at our brochure full of pictures which describes all services offered or communicate us the number of hosts, your budget and the period of your stay and we will advise you the best and cheapest solution. The apartments are equipped with all comforts (a fully equipped kitchen with washing machine, dishwasher, air conditioning, tv set with incorporated decoder to watch foreign channels and all italian television programs, free wifi internet and free private parking etc...). The top apartments with two bedrooms also boast a large solarium/penthouse which are ideal for outdoor dining and relaxing. The solarium of 60 square meters (with a view over 1 of the two swimming pools present in the structure) full equipped with garden furniture and a barbecue is truly spectacular. Dining with a view over the swimming pool and enjoying the evening sunset from the terrace will be an intense experience which will remain an unforgettable memory forever. Close to the apartments there is a large playground for children. All the apartments are located in a large green areas where there are different species of plants and flowers that will make your stay even more pleasant and special. Included in the price there are: a set of tableware, kitchen utensils, bed linen and towels. Wonderfully located and fully furnished apartments: they are situated close to entrance to the private beach. The properties are on the beach side of the complex 10 minutes walk from the beach. Pizzo Beach Club is a great choice for a family holiday, near the beach of wonderful Calabria and close to historic towns of Pizzo and Tropea, where the summer season and related infrastructures (swimming pools, sun beds and umbrellas on the beach) are open from may to October! The complex has its private sandy beach, equipped with showers, deck chairs, sunbeds, and umbrellas (in addition to the costant presence of a lifeguard) and parasols. Only a few minultes walk, passing in a wonderful pine/eucalyptus