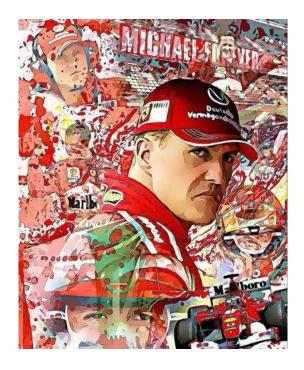

## **Raffaele De Leo - Michael Schumacher (15 EUR)**

Luogo https://www.annuncici.it/x-275909-z

Molise, Campobasso

Original by Raffaele De Leo - Michael Schumacher 2020 limited edition 16/25 Fine art Giclèe Dimensions 45x55cm. including passepartout The progression number of the work, may vary at the time of purchase.

Print on Premium matte realistic Paper 230 G. Fine Art Gicleè - Signed and Numbered Print, + certificate of authenticity works made digitally . It is present in many private collections in ITALY and in EUROPE.

Raffaele de leo, born in Taranto in 1970, divides his activity between music and artistic production. With the help of new technologies, he tries to convey that artistic source that he has within him and that now more than ever he is rediscovering in recent years by creating modern paintings by relying on his digital skills.

He plays a lot using light and colors, a lot of originality and modernism, also recalling historical and theater characters, giving an always different final touch to each of his creations,

In his works he combines reality with fantasy, he uses bold colors and glimpses of realistic places, also combining comic characters, he loves to capture the scene giving each object and character a thousand shades