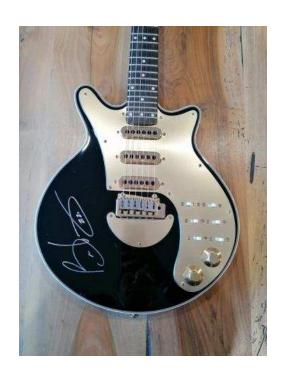

## Queen - Brian May - Signed BMG Red Guitar by Brian May - Incl original Gig Bag - Pro

Luogo Toscana, Siena https://www.annuncici.it/x-306231-z

Brian May Red Special Personally autographed at House of Guitars

the guitar is used but in very great conditions, like photos!!

Very rare version, Brian is believed to have signed less than 10 guitars of this color, this makes it even more exclusive!

A must in any Queen fan's collection Happy bidding everyone!

## **DESCRIPTION:**

Inspired by the legendary Red Special by Brian May, an instrument that has achieved iconic status and a unique place in rock history. The BMG Special is an extraordinary guitar, with superb build quality, extraordinary playability and a surprising variety of tones. killer.