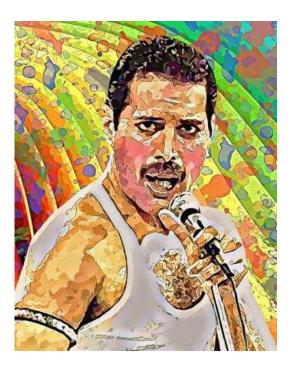

## Queen - Freddie Mercury - Gicleacutee - Original by artist Raffaele De Leo - Limited ed

Luogo Campania, Napoli https://www.annuncici.it/x-346454-z

Artist by Raffaele De Leo - Freddy Mercuri color 8/15 2021 limited edition Dimensions 45x55cm. including passepartout The progression number of the work, may vary at the time of purchase.

Print on Premium matte realistic Paper 230 G. Fine Art Gicleè - Signed and Numbered Print, + certificate of authenticity works made digitally . It is present in many private collections in ITALY and in EUROPE.

measurement and image with passepartout

Queen

Freddie

Queen - Freddie Mercury Gicleacutee - Original by arti Raffaele De Leo - Limite edition 815 - Opera - 202 https://www.annuncici.it/x-346454