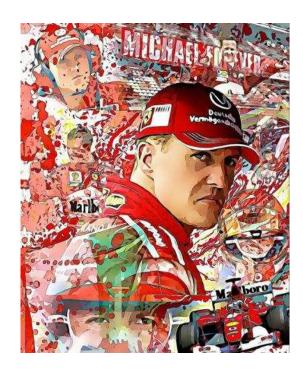

## Raffaele De Leo - Michael Schumacher (1 EUR)

Luogo Toscana, Grosseto

https://www.annuncici.it/x-374903-z

The progression number of the work, may vary at the time of purchase.

Print on Premium matte realistic Paper 230 G.

Fine Art Gicleè - Signed and Numbered Print, + certificate of authenticity works made digitally .

It is present in many private collections in ITALY and in EUROPE.

Raffaele de leo, born in Taranto in 1970, divides his activity between music and artistic production. With the help of new technologies, he tries to convey that artistic source that he has within him and that now more than ever he is rediscovering in recent years by creating modern paintings by relying on his digital skills.

He plays a lot using light and colors, a lot of originality and modernism, also recalling historical and theater characters, giving an always different final touch to each of his creations,

In his works he combines reality with fantasy, he uses bold colors and glimpses of realistic places, also combining comic characters, he loves to capture the scene giving each object and character a thousand shades