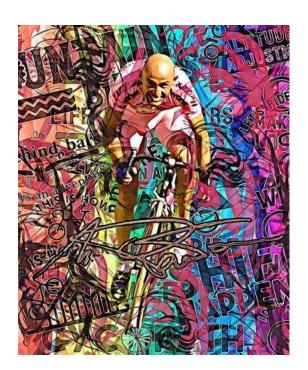

## Original Artist by Raffaele De Leo - limited edition 530 Giclegravee - Marco Pantani - 2

Luogo Campania, Napoli https://www.annuncici.it/x-398059-z

Original Artist by Raffaele De Leo - Marco Pantani V2 2023 - limited edition 5/30 Giclèe Dimensions 45x55cm. including passepartout

The progression number of the work, may vary at the time of purchase.

Print on Premium matte realistic Paper 230 G.

Fine Art Gicleè - Signed and Numbered Print, + certificate of authenticity works made digitally.

It is present in many private collections in ITALY and in EUROPE.

Raffaele de leo, born in Taranto in 1970, divides his activity between music and artistic production. With the help of new technologies, he tries to convey that artistic source that he has within him and that now more than ever he is rediscovering in recent years by creating modern paintings by relying on his digital skills.

He plays a lot using light and colors, a lot of originality and modernism, also recalling historical and theater characters, giving an always different final touch to each of his creations,

In his works he combines reality with fantasy, he uses bold colors and glimpses of realistic places, also combining comic characters, he loves to capture the scene giving each object and character a thousand shades