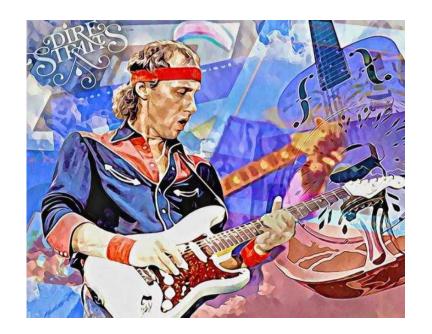

## Dire Straits Mark Knopfler - Fine Art High-Quality Gicleacutee - Original by Raffaele Do

Luogo **Friuli-Venezia Giulia, Gorizia** https://www.annuncici.it/x-454053-z

Original by Raffaele De Leo

Edizione limitata Giclèe - Dire Straits 47x55 1/30 + certificato di autenticita New 2022 hologram stamp.

It is present in many private collections in ITALY and in EUROPE.

Raffaele de leo, born in Taranto in 1970, divides his activity between music and artistic production. With the help of new technologies, he tries to convey that artistic source that he has within him and that now more than ever he is rediscovering in recent years by creating modern paintings by relying on his digital skills.

He plays a lot using light and colors, a lot of originality and modernism, also recalling historical and theater characters, giving an always different final touch to each of his creations,

In his works he combines reality with fantasy, he uses bold colors and glimpses of realistic places, also combining comic characters, he loves to capture the scene giving each object and character a thousand