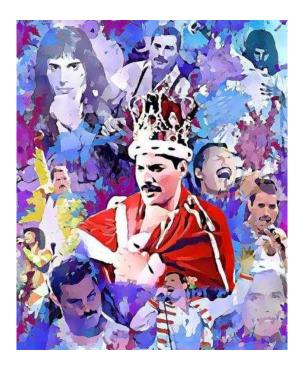

## Freddie Mercury - Queen - Gicleacutee - Original by artist Raffaele De Leo - Limited ed

Luogo Veneto, Verona https://www.annuncici.it/x-457364-z

Artist by Raffaele De Leo - Freddy Mercury 6/10 2021 limited edition Dimensions 45x55cm. including passepartout The progression number of the work, may vary at the time of purchase.

Print on Premium matte realistic Paper 230 G. Fine Art Gicleè - Signed and Numbered Print, + certificate of authenticity works made digitally . It is present in many private collections in ITALY and in EUROPE. you can find it in the 6 books of V.Sgarbi and in the Mondadori yearbook Shipping costs include packaging

Raffaele de leo, born in Taranto in 1970, divides his activity between music and artistic production. With the help of new technologies, he tries to convey that artistic source that he has within him and that now more than ever he is rediscovering in recent years by creating modern paintings by relying on his digital skills.

He plays a lot using light and colors, a lot of originality and modernism, also recalling historical and theater characters, giving an always different final touch to each of his creations,

In his works he combines reality with fantasy, he uses bold colors and glimpses of realistic places, also combining comic characters, he loves to capture the scene giving each object and character a thousand