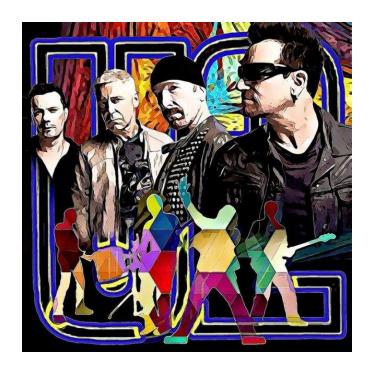

## U2 - By artist Raffaele de Leo - Fine Art Gicleacutee - Original by Raffaele De Leo - Lin

Luogo Campania, Avellino https://www.annuncici.it/x-502975-z

Artist Raffaele De Leo - U2 50x50 9/10 2020 limited edition Dimensions 45x55cm. including passepartout

It is present in many private collections in ITALY and in EUROPE.

Raffaele de leo, born in Taranto in 1970, divides his activity between music and artistic production. With the help of new technologies, he tries to convey that artistic source that he has within him and that now more than ever he is rediscovering in recent years by creating modern paintings by relying on his digital skills.

He plays a lot using light and colors, a lot of originality and modernism, also recalling historical and theater characters, giving an always different final touch to each of his creations,

In his works he combines reality with fantasy, he uses bold colors and glimpses of realistic places, also combining comic characters, he loves to capture the scene giving each object and character a thousand shades