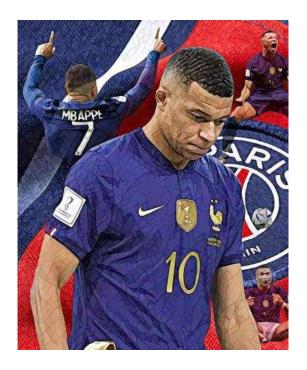

## Raffaele De Leo - Mbappeacute V2 - 45x55 530 2023 - limited edition fine art Giclegrav

Luogo Molise, Isernia https://www.annuncici.it/x-518532-z

New!! 2023

Artist Raffaele De Leo - Mbappé V2 45x55 5/30 2023 - limited edition fine art Giclèe Dimensions 45x55cm. including passepartout The progression number of the work, may vary at the time of purchase.

Print on Premium matte realistic Paper 230 G. Fine Art Gicleè - Signed and Numbered Print, + certificate of authenticity works made digitally. It is present in many private collections in ITALY and in EUROPE.

Raffaele de leo, born in Taranto in 1970, divides his activity between music and artistic production. With the help of new technologies, he tries to convey that artistic source that he has within him and that now more than ever he is rediscovering in recent years by creating modern paintings by relying on his digital skills.

He plays a lot using light and colors, a lot of originality and modernism, also recalling historical and theater characters, giving an always different final touch to each of his creations,

In his works he combines reality with fantasy, he uses bold colors and glimpses of realistic places, also combining comic characters, he loves to capture the scene giving each object and character a thousand