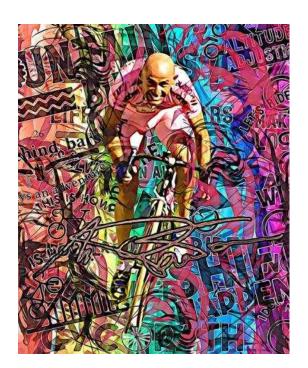

## Original Artist by Raffaele De Leo - limited edition 930 Giclegravee - Marco Pantani - 2

Luogo Calabria, Catanzaro https://www.annuncici.it/x-520158-z

Original Artist by Raffaele De Leo - Marco Pantani V2 2023 - limited edition 9/30 Giclèe Dimensions 45x55cm. including passepartout

It is present in many private collections in ITALY and in EUROPE.

Raffaele de leo, born in Taranto in 1970, divides his activity between music and artistic production. With the help of new technologies, he tries to convey that artistic source that he has within him and that now more than ever he is rediscovering in recent years by creating modern paintings by relying on his digital skills.

He plays a lot using light and colors, a lot of originality and modernism, also recalling historical and theater characters, giving an always different final touch to each of his creations,

In his works he combines reality with fantasy, he uses bold colors and glimpses of realistic places, also combining comic characters, he loves to capture the scene giving each object and character a thousand shades