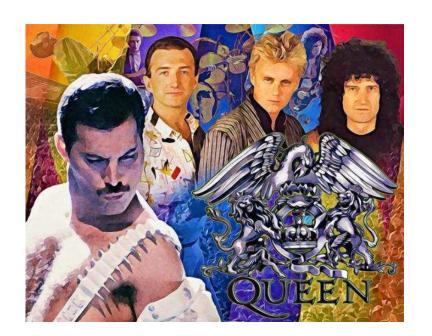

## Queen - Fine Art Giclegravee - Original by Raffaele De Leo - Limited Edition nr 230 - C

Luogo Puglia, Taranto https://www.annuncici.it/x-553460-z

New 2024!

Queen Legend V2 47x55 2/30 2024

Print on Premium matte realistic Paper 230 G.

The artwork is digitally created by the artist

Fine Art Gicleè - Signed and Numbered Print, + Certificate of Authenticity

Giclée is a very high resolution printing technique that represents the high-end standard of the art world It is present in many private collections in ITALY and in EUROPE.

Raffaele de Leo, born in Taranto in 1970, divides his activity between music and artistic production. Helping himself with new technologies, he tries to convey that artistic source that he has within himself and that now more than ever he is rediscovering in these years by creating modern paintings by relying on his digital skills.

He plays a lot using light and colours, a lot of originality and modernism, also recalling historical and theater characters, giving an always different final touch to each of his creations.

In his works he combines reality with fantasy he uses bold colours and glimpses of realistic places also combining cartoon characters, he loves to capture the scene giving each object and character a thousand shades