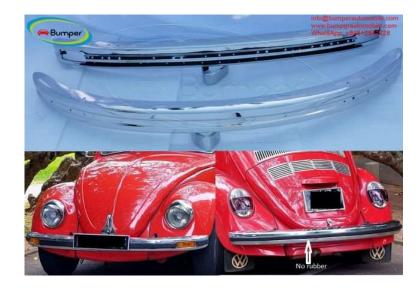

## Volkswagen Beetle bumpers 1975 and onwards by stainless steel (1 EUR)

Luogo

Campania, Romagnano al Monte

https://www.annuncici.it/x-56150-z

Volkswagen Beetle bumpers 1975 and onwards by stainless steel (VW Käfer Stoßfänger satz ab 1975) One set includes:

1 front bumper, 1 rear bumper and mounting kit (bolts and nuts).

Bumper is copied from the original in shape, size and is perfectly comparable to the original bumper. Bumper is made from 304 stainless steel (it never rust, even at different temperatures), After the bumper is finished, it is polished to high gloss. It looks like chrome. The inside of the bumper is painted with many layers, making it smoother and more beautiful.

The choice for your car: luxury – class. If you need bumpers for any classic car, please contact. We can support for you: bumperautomobile.com, VW Beetle bumpers 1975 and onwards, VW Käfer