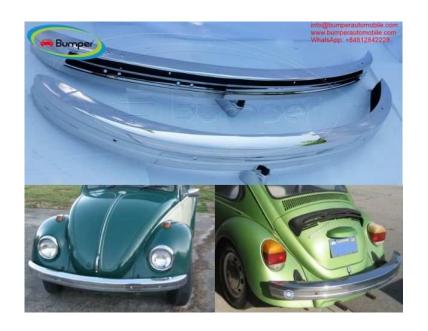

## Volkswagen Beetle bumper type (1968-1974) by stainless steel (1 EUR)

Luogo Lazio, Roma

https://www.annuncici.it/x-56151-z

Volkswagen Beetle bumper type (1968-1974) by stainless steel (VW Käfer Stoßfänger satz): One set includes:

1 front bumper, 1 rear bumper and mounting kit (bolts and nuts).

Bumper is copied from the original in shape, size and is perfectly comparable to the original bumper.

Bumper is made from 304 stainless steel (it never rust, even at different temperatures), After the bumper is finished, it is polished to high gloss. It looks like chrome. The inside of the bumper is painted with many layers, making it smoother and more beautiful.

Link YouTube:

https://www.youtube.com/watch?v=ijCG57a0FQA

Besides bumper for VW Beetle type 1968 -1974, I also have bumpers for VW Beetle (1955-1972), Beetle Split, VW Karmann Ghia, Type 3, Type 34.

The current bumper models we have: Mercedes, Datsun, BMW, Volvo, Volkswagen, Jaguar, Ford, Opel, Triumph....