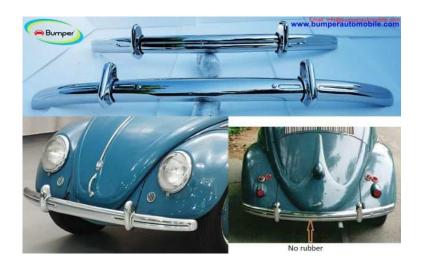

## Volkswagen Beetle Split bumper (1930 ndash 1956) by stainless steel (1 EUR)

Luogo Lazio, Roma https://www.annuncici.it/x-56152-z

Volkswagen Beetle Split bumper (1930 – 1956) by stainless steel (VW Käfer Split Stoßfänger) One set includes 1 front bumper, 1 rear bumper, 4 over-riders and 4 steel bracket.

The bumper is copied from the original in shape, size and is perfectly comparable to the original bumper. The bumper is made from 304 stainless steel (it never rust, even at different temperatures), After the bumper is finished, it is polished to high gloss. It looks like chrome. The inside of the bumper is painted with many layers, making it smoother and more beautiful.