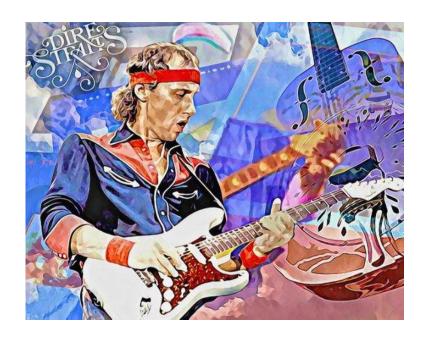

## Dire Straits Mark Knopfler - Fine Art High-Quality Gicleacutee - Original by Raffaele De

Luogo Molise, Isernia https://www.annuncici.it/x-562499-z

Original by Raffaele De Leo

Edizione limitata Giclèe - Dire Straits 47x55 2/30 + certificato di autenticita New 2022 hologram stamp.

It is present in many private collections in ITALY and in EUROPE.

Raffaele de leo, born in Taranto in 1970, divides his activity between music and artistic production. With the help of new technologies, he tries to convey that artistic source that he has within him and that now more than ever he is rediscovering in recent years by creating modern paintings by relying on his digital skills.

He plays a lot using light and colors, a lot of originality and modernism, also recalling historical and theater characters, giving an always different final touch to each of his creations,

In his works he combines reality with fantasy, he uses bold colors and glimpses of realistic places, also combining comic characters, he loves to capture the scene giving each object and character a thousand