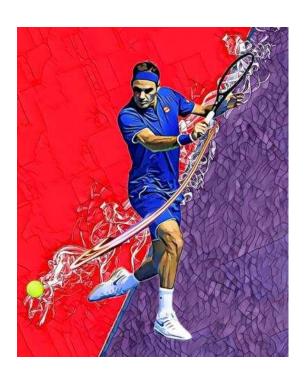

## Raffaele De Leo - Original by Raffaele De Leo - limited edition Roger Federer 45x55 23

Luogo Sardegna, Sassari https://www.annuncici.it/x-567262-z

New 2024!!

Original by Raffaele De Leo - limited edition Roger Federer 45x55 4/30 2024 Dimensions 45x55cm. including passepartout The progression number of the work, may vary at the time of purchase.

Print on Premium matte realistic Paper 230 G. Fine Art Gicleè - Signed and Numbered Print, + certificate of authenticity works made digitally.

It is present in many private collections in ITALY and in EUROPE.

Raffaele de leo, born in Taranto in 1970, divides his activity between music and artistic production. With the help of new technologies, he tries to convey that artistic source that he has within him and that now more than ever he is rediscovering in recent years by creating modern paintings by relying on his digital skills.

He plays a lot using light and colors, a lot of originality and modernism, also recalling historical and theater characters, giving an always different final touch to each of his creations,

In his works he combines reality with fantasy, he uses bold colors and glimpses of realistic places, also combining comic characters, he loves to capture the scene giving each object and character a thousand