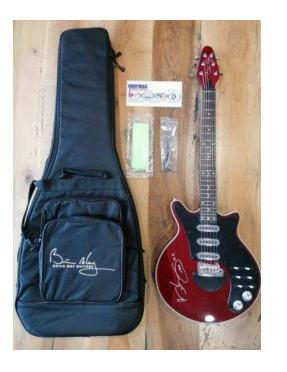

## Queen - BMG Red Guitar Signed by Brian May - Incl original Gig Bag - Proof Photo - C

Luogo https://www.annuncici.it/x-589606-z

Toscana, Livorno

Brian May Red Special\r

Personally autographed at House of Guitars\r

\r

the guitar is absolutely new and never used even for testing\r

the marks visible on the black part of the body are given by the transparent protective film which must be removed before use\r

\r

Very rare item! \r

## DESCRIPTION:\r

Inspired by the legendary Red Special by Brian May, an instrument that has achieved iconic status and a unique place in rock history, The BMG Special is an extraordinary guitar, with superb build guality, extraordinary playability and a surprising variety of tones. killer.\r

TECHNICAL DATA:\r Mahogany body with acoustic chamber\r Lock plate in two pieces\r

Neck in mahogany set\r

24 "scale - ebony fretboard with 24 keys\r

Grover Locking Rotomatic® Tuners\r

Dual Truss Rod\r

Graphite walnut\r

Wilkinson WVP Knife Edge Tremolo Bridge with BM Custom Trem Arm\r

3 x BM Brand Tri-Sonic>Aluminum "Top-Hat" volume and knobs for tone control\r

Original BM>Supplied with BMG customized Gig bag\r

\r

#ExclusiveMusicWeek\r