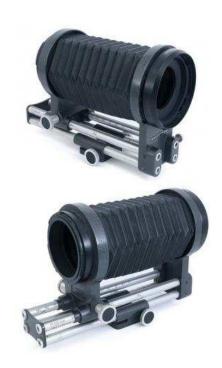

## Hasselblad Bellows Extension great condition for Macro amp Close-up. Soffietto (90 I

Toscana, Grosseto Luogo https://www.annuncici.it/x-598949-z

The Hasselblad bellows can be extended from 2 1/2" to 8" (63.5 to 202mm), which together with e.g. the special 135mm S-Planar C lens, provides a focusing range from 21" (535mm 1-1 scale of reproduction) to infinity. The bellows is used, but still in very great usable condition, with no hole or patch, showing normal signs of use. In perfect working order. Here's a Hasselblad Bellows in excellent+ condition. Shows moderate signs of prior use. Bellows in great condition No hole. Bellow rail work smoothly. All functions operate like it should. A very nice bellows for macro photography! Chiudi