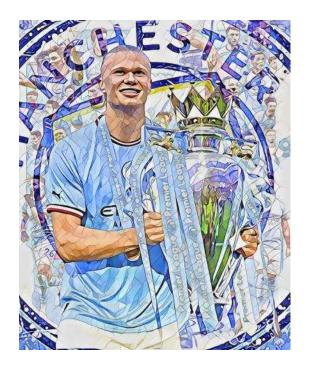

## Manchester City - Artist Raffaele De Leo - Erling Haalandrsquos champions 830 - limit

https://www.aanandcici.it/x-

Luogo Lombardia, Lodi https://www.annuncici.it/x-602397-z

New!!

Artist Raffaele De Leo - Erling Haaland's champions 8/30 - limited edition Giclèe Dimensions 45x55cm. including passepartout The progression number of the work, may vary at the time of purchase.

Raffaele de leo, born in Taranto in 1970, divides his activity between music and artistic production. With the help of new technologies, he tries to convey that artistic source that he has within him and that now more than ever he is rediscovering in recent years by creating modern paintings by relying on his digital skills.

He plays a lot using light and colors, a lot of originality and modernism, also recalling historical and theater characters, giving an always different final touch to each of his creations,

In his works he combines reality with fantasy, he uses bold colors and glimpses of realistic places, also combining comic characters, he loves to capture the scene giving each object and character a thousand